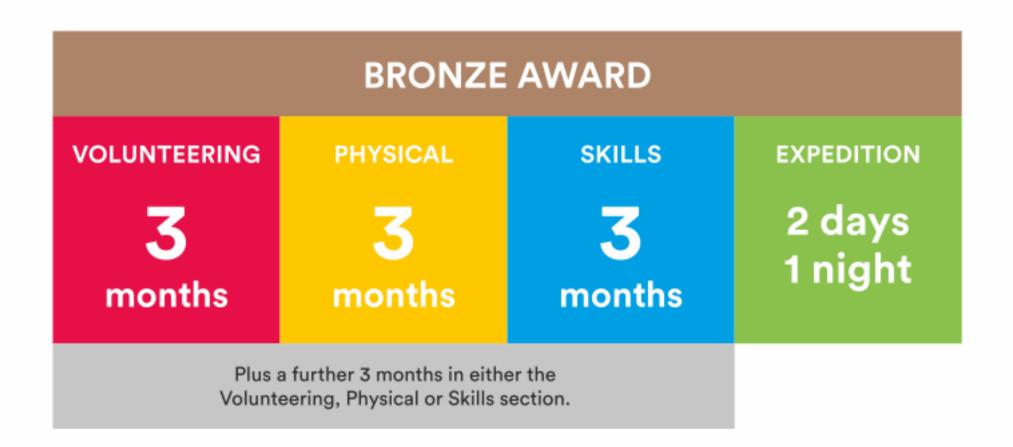

### What will I do?

Volunteering section

Take action and make a difference to the causes you care about

Help others and change things for the better

## Physical section

Take part in whatever dance, sport or fitness activity you would like

Get fitter and have fun along the way!

### Skills section

Devote yourself to improving your skills in the things you love to do

Discover new passions and develop talents you didn't know you had

# Expedition

Explore the great outdoors and spend a night away from home

Create memories that will last a lifetime