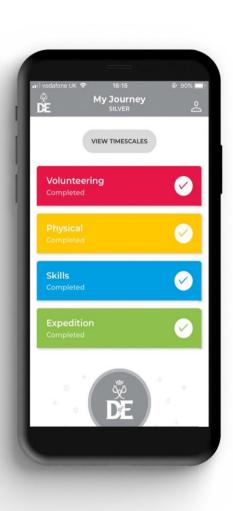

### What will I do?

Volunteering section

Take action and make a difference to the causes you care about

Help others and change things for the better

## Physical section

Take part in whatever dance, sport or fitness activity you would like

Get fitter and have fun along the way!

### Skills section

Devote yourself to improving your skills in the things you love to do

Discover new passions and develop talents you didn't know you had

# Expedition

Explore the great outdoors and spend a night away from home

Create memories that will last a lifetime